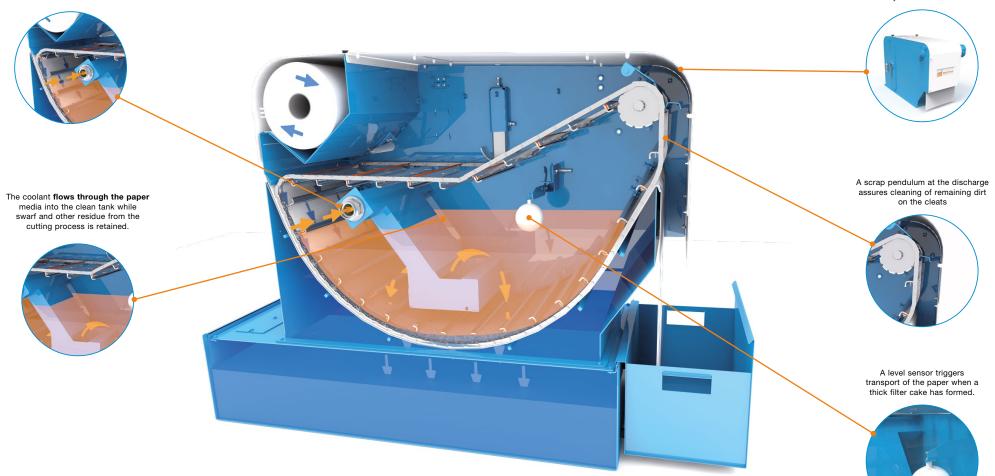

## MAYFRAN DEEPBED PAPER FILTER SYSTEM

Contaminated cutting fluid

enters the filter unit from the side

into the inlet diffuser.

The Mayfran Deepbed Paper Filter (DPF) filters out swarf chips and fine particles from cutting fluids used in metal cutting processes

## **IT IS SUITABLE FOR**

- Short, broken metal swarf
- Turning, milling, drilling and grinding
- All machining processes
- Machining centers and high-pressure units

Contaminated paper, swarf and residues are transported by the conveyor into the collection bin