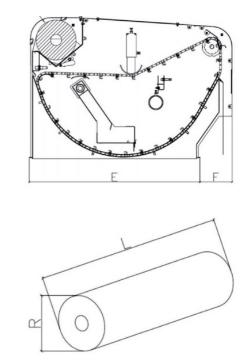

### **Frame Dimensions**

| Model   | <b>A</b> (mm) | <b>B</b> (mm) | <b>C</b> (mm) | <b>D</b> (mm) | <b>E</b> (mm) | <b>F</b> (mm) |
|---------|---------------|---------------|---------------|---------------|---------------|---------------|
| DPF300D | 1,055         | 515           | 882           | 773           | 690           | 365           |
| DPF400D | 1,430         | 515           | 882           | 838           | 1,070         | 360           |
| DPF500D | 1,278         | 715           | 882           | 1,038         | 1,070         | 208           |
| DPF700D | 1,278         | 1,015         | 1,338         | 1,015         | 1,070         | 208           |

### **Paper Dimensions**

| Model   | <b>R (max)</b> (mm) | <b>L</b> (mm) |
|---------|---------------------|---------------|
| DPF300D | 250                 | 500           |
| DPF400D | 250                 | 500           |
| DPF500D | 250                 | 700           |
| DPF700D | 250                 | 1,000         |