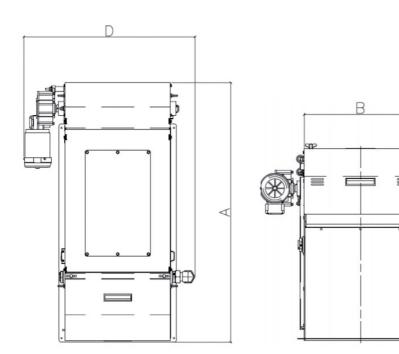

## **DIMENSIONS AND TECHNICAL DATA**

### **Frame Dimensions**

| Model   | <b>A</b> (mm) | <b>B</b> (mm) | <b>C</b> (mm) | <b>D</b> (mm) | <b>E</b> (mm) | <b>F</b> (mm) |
|---------|---------------|---------------|---------------|---------------|---------------|---------------|
| DPF300D | 1,055         | 515           | 882           | 773           | 690           | 365           |
| DPF400D | 1,430         | 515           | 882           | 838           | 1,070         | 360           |
| DPF500D | 1,278         | 715           | 882           | 1,038         | 1,070         | 208           |
| DPF700D | 1,278         | 1,015         | 1,338         | 1,015         | 1,070         | 208           |