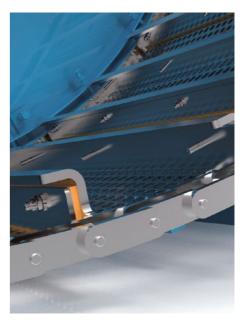

## MAYFRAN DEEPBED PAPER FILTER SYSTEM

Contaminated cutting fluid

enters the filter unit from the side

into the inlet diffuser.

The Mayfran Deepbed Paper Filter (DPF) filters out swarf chips and fine particles from cutting fluids used in metal cutting processes

## **IT IS SUITABLE FOR**

- Short, broken metal swarf
- Turning, milling, drilling and grinding
- All machining processes
- Machining centers and high-pressure units

Contaminated paper, swarf and residues are transported by the conveyor into the collection bin